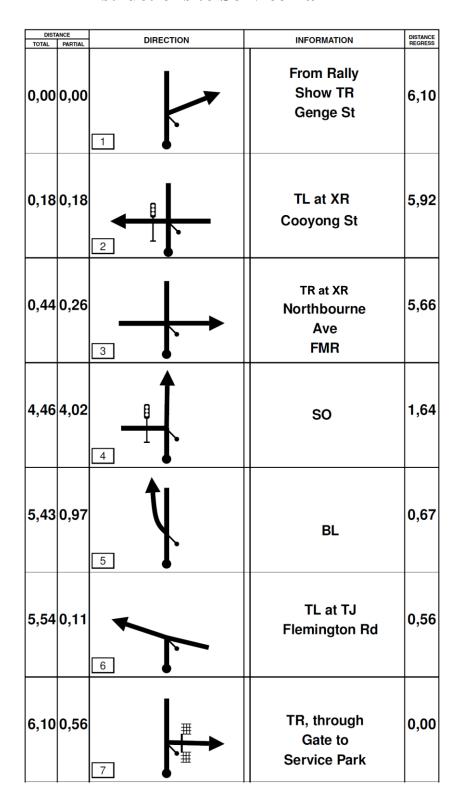

----------|-----------|--------------------------------|---------------------|
| 0,00 0,00                 |           | TL at TJ<br>Flemington Rd      | 6,55                |
| 0,62 0,62                 | 2         | TR at TJ<br>Northbourne<br>Ave | 5,93                |
| 1,68 1,06                 | 3         | SO<br>FMR                      | 4,87                |
| 5,68 4,00                 | 4         | TL at XR<br>Cooyong St         | 0,87                |
| 6,30 0,62                 | 5         | TR at XR                       | 0,25                |
| 6,48 0,18                 | 6         | TR at TJ<br>Bunda St           | 0,07                |
| 6,55 0,07                 | 7         | Rally Show<br>Entry            | 0,00                |





## **Instructions to Service Park**