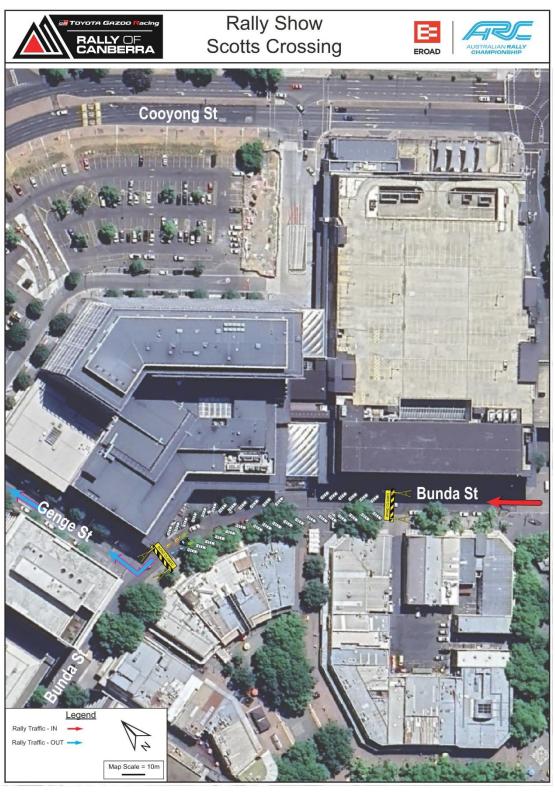

# **RALLY SHOW**

Crews will assemble in the service park at the ARC podium and depart in groups of 5.